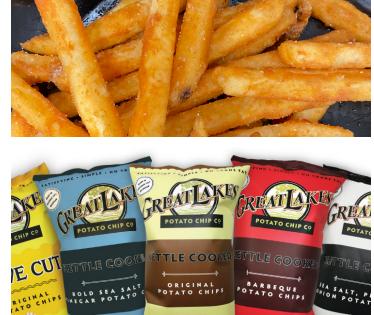

#### FRENCH FRIES

• Pile of Fries \$3

#### **CHIPS**

•Gourmet Chips (Bag) \$1.50