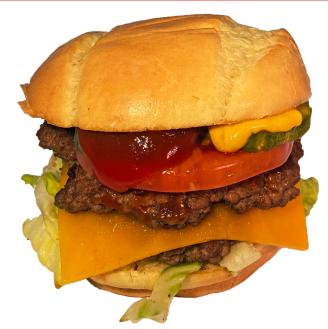

The Classic Cheese SmashBurger Bar\* **\$11**.50 / PERSON Classic Cheese SmashBurger

\*MInimum of 10 Burgers must be ordered

- French Fries (enough to share)
- Garden Salad (enough to share)

Options include lettuce, tomato, onion, pickles, mayo, mustard, ketchup, and salad dressing